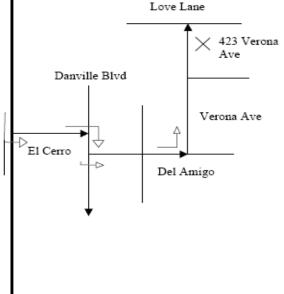

680 From Pleasenton

Diablo Road Exit

From the South - Go North on 680 take El Cerro Blvd Exit and make left onto El Cerro Blvd. El Cerro ends at Danville Blvd. Make a right at Danville Blvd (stop light) then first left at Del Amigo (within 20 yards of light). Make a left onto Verona Ave (First left) House on the right side.

From San Francisco take the Bay Bridge to Oakland then take Highway 580, to Highway 24 to Walnut Creek. At Walnut Creek take 680 South, then follow directions below.

Directions to Mark & Larry's 423 Verona Ave, Danville (925) 831-3011

> N 1 V

El Pintado Rd Exit

680

From

Walnut Creek

From the North - Go South on 680 take El Cerro Blvd Exit and make right onto El Cerro Blvd. El Cerro ends at Danville Blvd. Make a right at Danville Blvd (Stop light) then first left at Del Amigo (within 20 yards of light). Make a left onto Verona Ave (First left) House on the right side